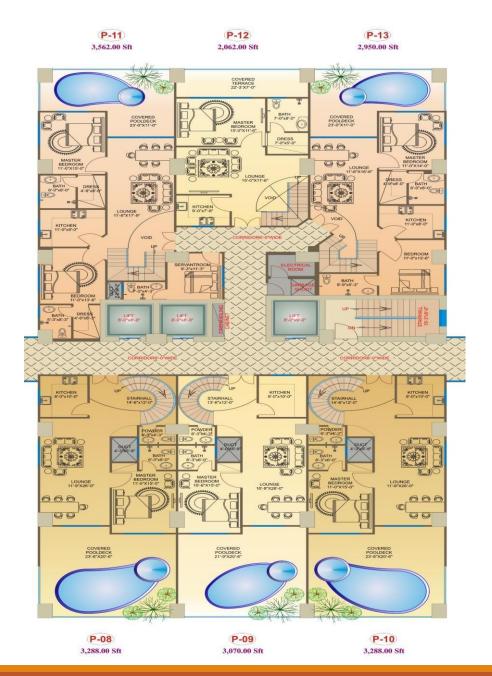

| Floor<br>(Duplex Pent<br>Houses)<br>Per Sqft Rate<br>Tower B | TYPE                 | Size in<br>Sqft | Total Price | Booking<br>25% | After Every four<br>Months x 12 | Possession<br>10% |
|--------------------------------------------------------------|----------------------|-----------------|-------------|----------------|---------------------------------|-------------------|
|                                                              | Duplex Pent<br>House | 3288            | 54,252,000  | 13,563,000     | 2,938,650                       | 5,425,200         |
| 16,500                                                       | Duplex Pent<br>House | 3070            | 50,655,000  | 12,663,750     | 2,743,813                       | 5,065,500         |
|                                                              | Duplex Pent<br>House | 3288            | 54,252,000  | 13,563,000     | 2,938,650                       | 5,425,200         |
|                                                              | Duplex Pent<br>House | 3562            | 58,773,000  | 14,693,250     | 3,183,538                       | 5,877,300         |
|                                                              | Duplex Pent<br>House | 2062            | 34,023,000  | 8,505,750      | 1,842,913                       | 3,402,300         |
|                                                              | Duplex Pent<br>House | 2950            | 48,675,000  | 12,168,750     | 2,636,563                       | 4,867,500         |
|                                                              |                      |                 |             |                |                                 |                   |

## **Duplex Penthouses**

14th & 15th