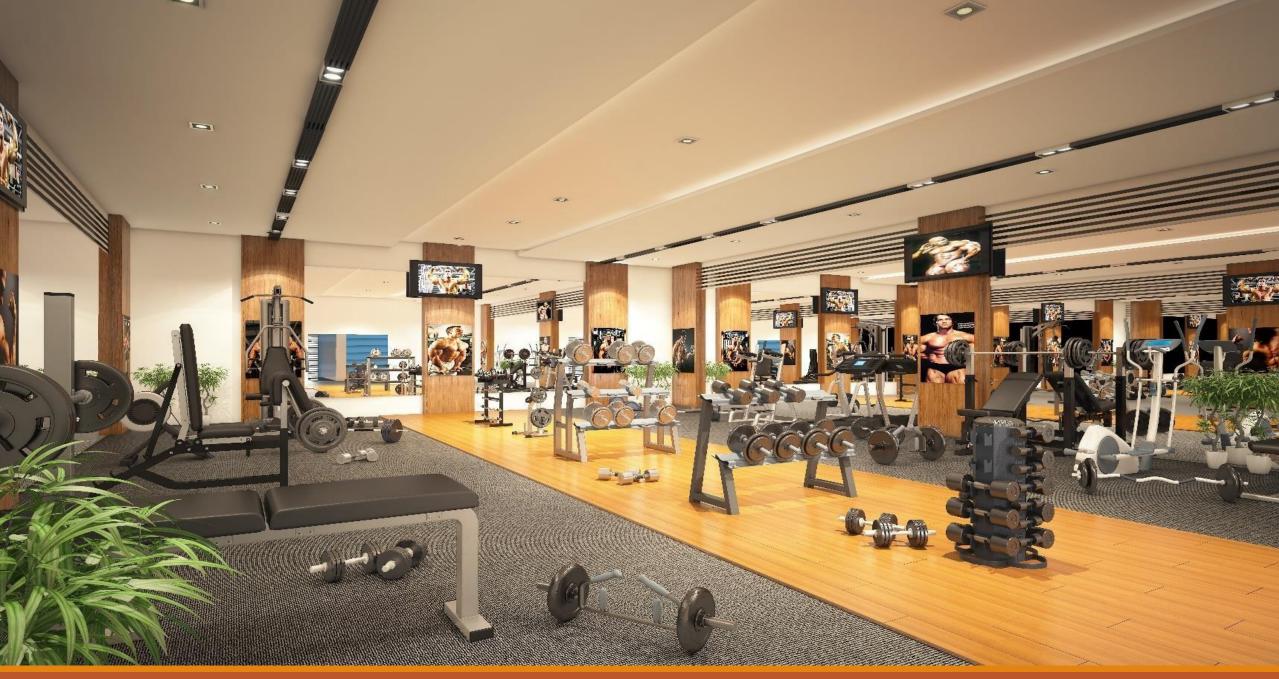

| 45 x 80      | 4            |
| 3.    | 40 x 80      | 377          |
| 4.    | 40 x 70      | 16           |
| 5.    | 35 x 70      | 585          |
| 6.    | 40x 60       | 22           |
| 7.    | 30 x 60      | 1362         |
| 8.    | 30 x 50      | 26           |
| 9.    | 25 x 50      | 1363         |
|       | Total        | 3962         |





Margalla Road



AirPort, Islamabad (38 Minutes Drive)



Saddar(40 Minutes Drive)



26 Number Chungi(20 Minutes Drive)





**Night View** 



**Ariel View** 



Entrance





**Left Angle View** 



Right Angle View



Swimming Pool/Terrace in Penthouse



**Bed Room** 



Dinning



**Living Room** 







**Powder Room** 



**Double Basement Car Parking** 





**Elevators** 



**Apartments Corridor** 





**Daycare Center** 



Gymnasium











## Motorway (M-1) View Side



**Murree View Side** 

## Motorway (M-1) View Side



Margalla View Side

**Murree View Side** 









| 2nd to 13th<br>Floor<br>Per Sqft Rate | ТҮРЕ       | Size in<br>Sqft | Total Price | Booking<br>25% | 48 Monthly<br>Installments | After Every Six<br>Months x 8 | Possession<br>10% |
|---------------------------------------|------------|-----------------|-------------|----------------|----------------------------|-------------------------------|-------------------|
|                                       | STUDIO     | 340             | 3,910,000   | 977,500        | 24,438                     | 171,063                       | 391,000           |
|                                       | SINGLE BED | 400             | 4,600,000   |