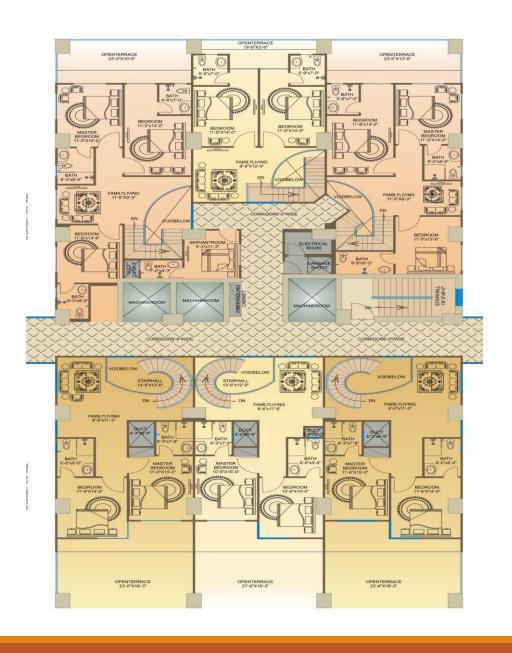

| 14th & 15th Floor (Duplex Pent Houses) Per Sqft Rate Tower A | ТҮРЕ                 | Size in<br>Sqft | Total Price | Booking<br>25% | After Every four<br>Months x 12 | Possession<br>10% |
|--------------------------------------------------------------|----------------------|-----------------|-------------|----------------|---------------------------------|-------------------|
|                                                              | Duplex Pent<br>House | 2570            | 42,405,000  | 10,601,250     | 2,296,938                       | 4,240,500         |
| 16,500                                                       | Duplex Pent<br>House | 1990            | 32,835,000  | 8,208,750      | 1,778,563                       | 3,283,500         |
|                                                              | Duplex Pent<br>House | 2634            | 43,461,000  | 10,865,250     | 2,354,138                       | 4,346,100         |
|                                                              | Duplex Pent<br>House | 2290            | 37,785,000  | 9,446,250      | 2,046,688                       | 3,778,500         |
|                                                              | Duplex Pent<br>House | 3444            | 56,826,000  | 14,206,500     | 3,078,075                       | 5,682,600         |
|                                                              | Duplex Pent<br>House | 2742            | 45,243,000  | 11,310,750     | 2,450,663                       | 4,524,300         |
|                                                              | Duplex Pent<br>House | 3382            | 55,803,000  | 13,950,750     | 3,022,663                       | 5,580,300         |

## **Duplex Penthouses**

14th & 15th