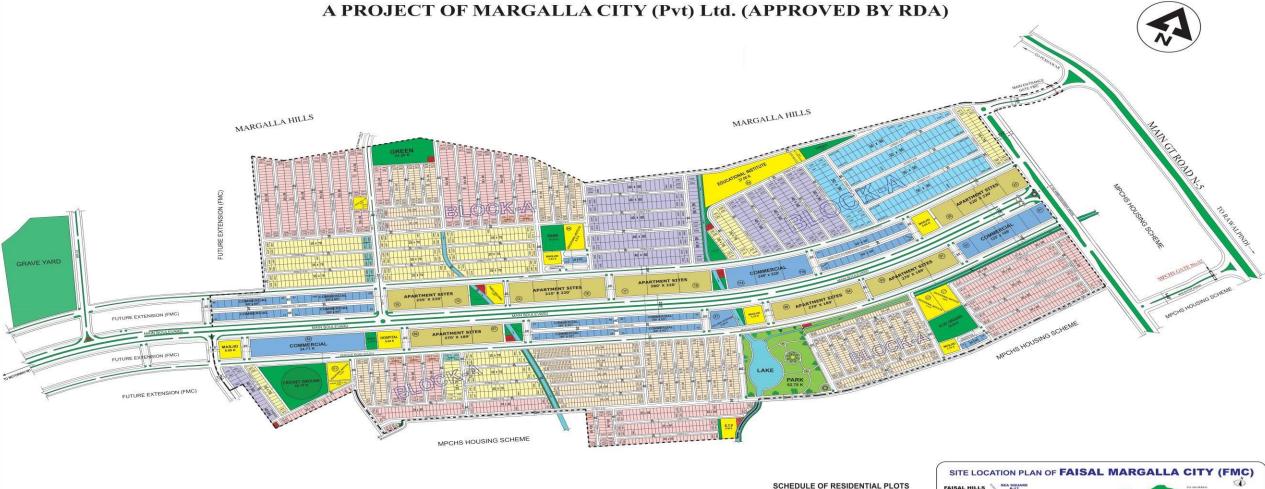

## FAISAL MARGALLA CITY (FMC)

| S.No. | Size of plot | No. of plots |
|-------|--------------|--------------|
| 1.    | 50 x 90      | 207          |
| 2.    | 45 x 80      | 4            |
| 3.    | 40 x 80      | 377          |
| 4.    | 40 x 70      | 16           |
| 5.    | 35 x 70      | 585          |
| 6.    | 40x 60       | 22           |
| 7.    | 30 x 60      | 1362         |
| 8.    | 30 x 50      | 26           |
| 9.    | 25 x 50      | 1363         |
|       | Total        | 3962         |