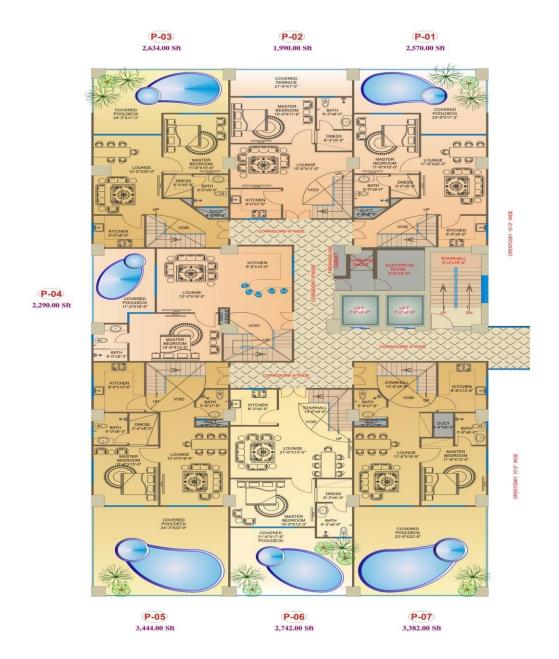

| 14th & 15th Floor (Duplex Pent Houses) Per Sqft Rate Tower A | ТҮРЕ                 | Size in<br>Sqft | Total Price | Booking<br>25% | After Every four<br>Months x 12 | Possession<br>10% |
|--------------------------------------------------------------|----------------------|-----------------|-------------|----------------|---------------------------------|-------------------|
|                                                              | Duplex Pent<br>House | 2570            | 42,405,000  | 10,601,250     | 2,296,938                       | 4,240,500         |
| 16,500                                                       | Duplex Pent<br>House | 1990            | 32,835,000  | 8,208,750      | 1,778,563                       | 3,283,500         |
|                                                              | Duplex Pent<br>House | 2634            | 43,461,000  | 10,865,250     | 2,354,138                       | 4,346,100         |
|                                                              | Duplex Pent<br>House | 2290            | 37,785,000  | 9,446,250      | 2,046,688                       | 3,778,500         |
|                                                              | Duplex Pent<br>House | 3444            | 56,826,000  | 14,206,500     | 3,078,075                       | 5,682,600         |
|                                                              | Duplex Pent<br>House | 2742            | 45,243,000  | 11,310,750     | 2,450,663                       | 4,524,300         |
|                                                              | Duplex Pent<br>House | 3382            | 55,803,000  | 13,950,750     | 3,022,663                       | 5,580,300         |

| Floor<br>(Duplex Pent<br>Houses)<br>Per Sqft Rate<br>Tower B | TYPE                 | Size in<br>Sqft | Total Price | Booking<br>25% | After Every four<br>Months x 12 | Possession<br>10% |
|--------------------------------------------------------------|----------------------|-----------------|-------------|----------------|---------------------------------|-------------------|
|                                                              | Duplex Pent<br>House | 3288            | 54,252,000  | 13,563,000     | 2,938,650                       | 5,425,200         |
| 16,500                                                       | Duplex Pent<br>House | 3070            | 50,655,000  | 12,663,750     | 2,743,813                       | 5,065,500         |
|                                                              | Duplex Pent<br>House | 3288            | 54,252,000  | 13,563,000     | 2,938,650                       | 5,425,200         |
|                                                              | Duplex Pent<br>House | 3562            | 58,773,000  | 14,693,250     | 3,183,538                       | 5,877,300         |
|                                                              | Duplex Pent<br>House | 2062            | 34,023,000  | 8,505,750      | 1,842,913                       | 3,402,300         |
|                                                              | Duplex Pent<br>House | 2950            | 48,675,000  | 12,168,750     | 2,636,563                       | 4,867,500         |
|                                                              |                      |                 |             |                |                                 |                   |

## **Duplex Penthouses**

14th & 15th