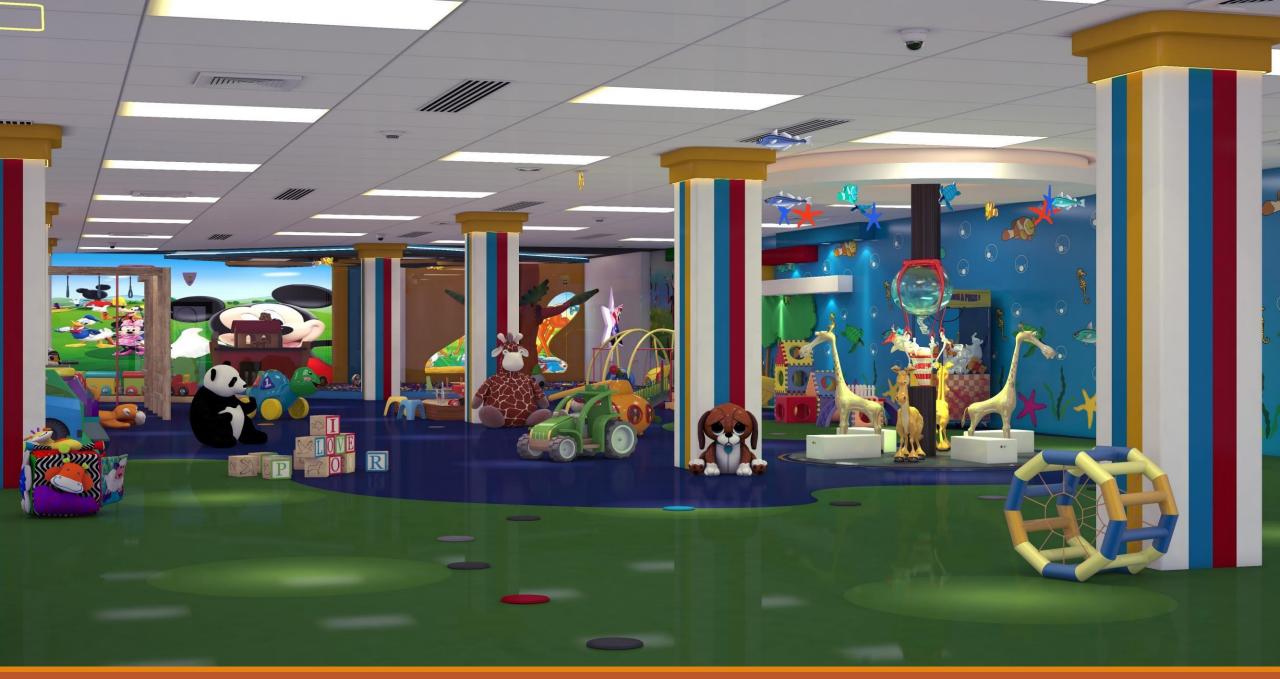

| 207          |
| 2.    | 45 x 80      | 4            |
| 3.    | 40 x 80      | 377          |
| 4.    | 40 x 70      | 16           |
| 5.    | 35 x 70      | 585          |
| 6.    | 40x 60       | 22           |
| 7.    | 30 x 60      | 1362         |
| 8.    | 30 x 50      | 26           |
| 9.    | 25 x 50      | 1363         |
|       | Total        | 3962         |





Margalla Road



AirPort, Islamabad (38 Minutes Drive)



Saddar(40 Minutes Drive)



26 Number Chungi(20 Minutes Drive)





**Night View** 



**Ariel View** 



Entrance





**Left Angle View** 



Right Angle View



Swimming Pool/Terrace in Penthouse



**Bed Room** 



Dinning



**Living Room** 







**Powder Room** 



**Double Basement Car Parking** 





**Elevators** 



**Apartments Corridor** 





**Daycare Center** 



Gymnasium











## Motorway (M-1) View Side



**Murree View Side** 

## Motorway (M-1) View Side



Margalla View Side

**Murree View Side** 









| 2nd to 13th<br>Floor<br>Per Sqft Rate | ТҮРЕ       | Size in<br>Sqft | Total Price | Booking<br>25% | 48 Monthly<br>Installments | After Every Six<br>Months x 8 | Possession<br>10% |
|---------------------------------------|------------|-----------------|-------------|----------------|----------------------------|-------------------------------|-------------------|
|                                       | STUDIO     | 340             | 3,910,000   | 977,500        | 24,438                     | 171,063                       | 391,000           |
|                                       | SINGLE BED | 400