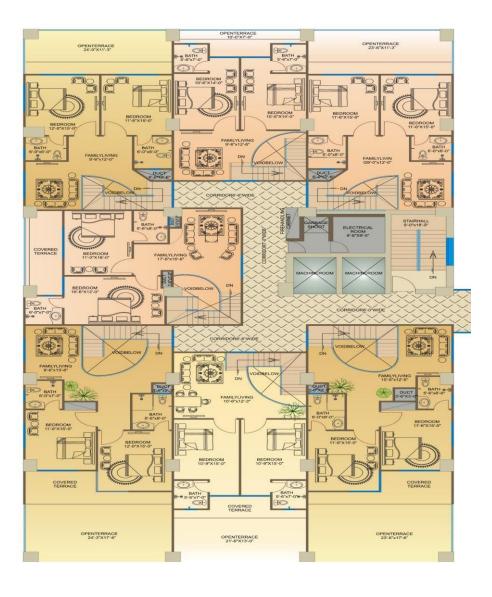

| 14th & 15th Floor (Duplex Pent Houses) Per Sqft Rate Tower A | ТҮРЕ                 | Size in<br>Sqft | Total Price | Booking<br>25% | After Every four<br>Months x 12 | Possession<br>10% |
|--------------------------------------------------------------|----------------------|-----------------|-------------|----------------|---------------------------------|-------------------|
|                                                              | Duplex Pent<br>House | 2570            | 42,405,000  | 10,601,250     | 2,296,938                       | 4,240,500         |
| 16,500                                                       | Duplex Pent<br>House | 1990            | 32,835,000  | 8,208,750      | 1,778,563                       | 3,283,500         |
|                                                              | Duplex Pent<br>House | 2634            | 43,461,000  | 10,865,250     | 2,354,138                       | 4,346,100         |
|                                                              | Duplex Pent<br>House | 2290            | 37,785,000  | 9,446,250      | 2,046,688                       | 3,778,500         |
|                                                              | Duplex Pent<br>House | 3444            | 56,826,000  | 14,206,500     | 3,078,075                       | 5,682,600         |
|                                                              | Duplex Pent<br>House | 2742            | 45,243,000  | 11,310,750     | 2,450,663                       | 4,524,300         |
|                                                              | Duplex Pent<br>House | 3382            | 55,803,000  | 13,950,750     | 3,022,663                       | 5,580,300         |

| Floor<br>(Duplex Pent<br>Houses)<br>Per Sqft Rate<br>Tower B | TYPE                 | Size in<br>Sqft | Total Price | Booking<br>25% | After Every four<br>Months x 12 | Possession<br>10% |
|--------------------------------------------------------------|----------------------|-----------------|-------------|----------------|---------------------------------|-------------------|
|                                                              | Duplex Pent<br>House | 3288            | 54,252,000  | 13,563,000     | 2,938,650                       | 5,425,200         |
| 16,500                                                       | Duplex Pent<br>House | 3070            | 50,655,000  | 12,663,750     | 2,743,813                       | 5,065,500         |
|                                                              | Duplex Pent<br>House | 3288            | 54,252,000  | 13,563,000     | 2,938,650                       | 5,425,200         |
|                                                              | Duplex Pent<br>House | 3562            | 58,773,000  | 14,693,250     | 3,183,538                       | 5,877,300         |
|                                                              | Duplex Pent<br>House | 2062            | 34,023,000  | 8,505,750      | 1,842,913                       | 3,402,300         |
|                                                              | Duplex Pent<br>House | 2950            | 48,675,000  | 12,168,750     | 2,636,563                       | 4,867,500         |
|                                                              |                      |                 |             |                |                                 |                   |

## **Duplex Penthouses**

14th & 15th