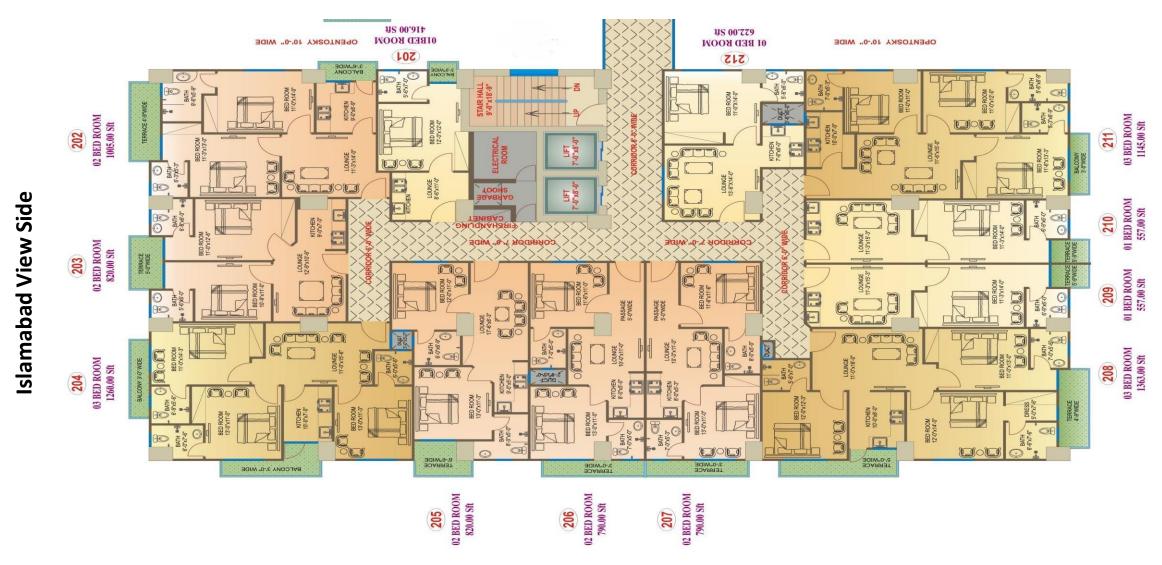

## Motorway (M-1) View Side

**Murree View Side** 

## Motorway (M-1) View Side

Margalla View Side

**Murree View Side** 

| 2nd to 13th<br>Floor<br>Per Sqft Rate | ТҮРЕ       | Size in<br>Sqft | Total Price | Booking<br>25% | 48 Monthly<br>Installments | After Every Six<br>Months x 8 | Possession<br>10% |
|---------------------------------------|------------|-----------------|-------------|----------------|----------------------------|-------------------------------|-------------------|
|                                       | STUDIO     | 340             | 3,910,000   | 977,500        | 24,438                     | 171,063                       | 391,000           |
|                                       | SINGLE BED | 400             | 4,600,000   | 1,150,000      | 28,750                     | 201,250                       | 460,000           |
|                                       | SINGLE BED | 416             | 4,784,000   | 1,196,000      | 29,900                     | 209,300                       | 478,400           |
| 11,500                                | SINGLE BED | 498             | 5,727,000   | 1,431,750      | 35,794                     | 250,556                       | 572,700           |
| 11,500                                | SINGLE BED | 550             | 6,325,000   | 1,581,250      | 39,531                     | 276,719                       | 632,500           |
|                                       | SINGLE BED | 557             | 6,405,500   | 1,601,375      | 40,034                     | 280,241                       | 640,550           |
|                                       | SINGLE BED | 560             | 6,440,000   | 1,610,000      | 40,250                     | 281,750                       | 644,000           |
|                                       | SINGLE BED | 622             | 7,153,000   | 1,788,250      | 44,706                     | 312,944                       | 715,300           |
| Studio and Single Bed Apartment       |            |                 |             |                |                            |                               |                   |

| 2nd to 13th<br>Floor<br>Per Sqft Rate | ТҮРЕ       | Size in<br>Sqft | Total Price | Booking<br>25% | 48 Monthly Installments | After Every Six<br>Months x 8 | Possession<br>10% |
|---------------------------------------|------------|-----------------|-------------|----------------|-------------------------|-------------------------------|-------------------|
|                                       | DOUBLE BED | 790             | 9,085,000   | 2,271,250      | 56,781                  | 397,469                       | 908,500           |
|                                       | DOUBLE BED | 820             | 9,430,000   | 2,357,500      | 58,938                  | 412,563                       | 943,000           |
|                                       | DOUBLE BED | 1005            | 11,557,500  | 2,889,375      | 72,234                  | 505,641                       | 1,155,750         |
| 11,500                                | DOUBLE BED | 1073            | 12,339,500  | 3,084,875      | 77,122                  | 539,853                       | 1,233,950         |
| 11,500                                | TRIPLE BED | 1120            | 12,880,000  | 3,220,000      | 80,500                  | 563,500                       | 1,288,000         |
|                                       | TRIPLE BED | 1145            | 13,167,500  | 3,291,875      | 82,297                  | 576,078                       | 1,316,750         |
|                                       | TRIPLE BED | 1260            | 14,490,000  | 3,622,500      | 90,563                  | 633,938                       | 1,449,000         |
|                                       | TRIPLE BED | 1363            | 15,674,500  | 3,918,625      | 97,966                  | 685,759                       | 1,567,450         |
| Double And Triple Bed Apartments      |            |                 |             |                |                         |                               |                   |