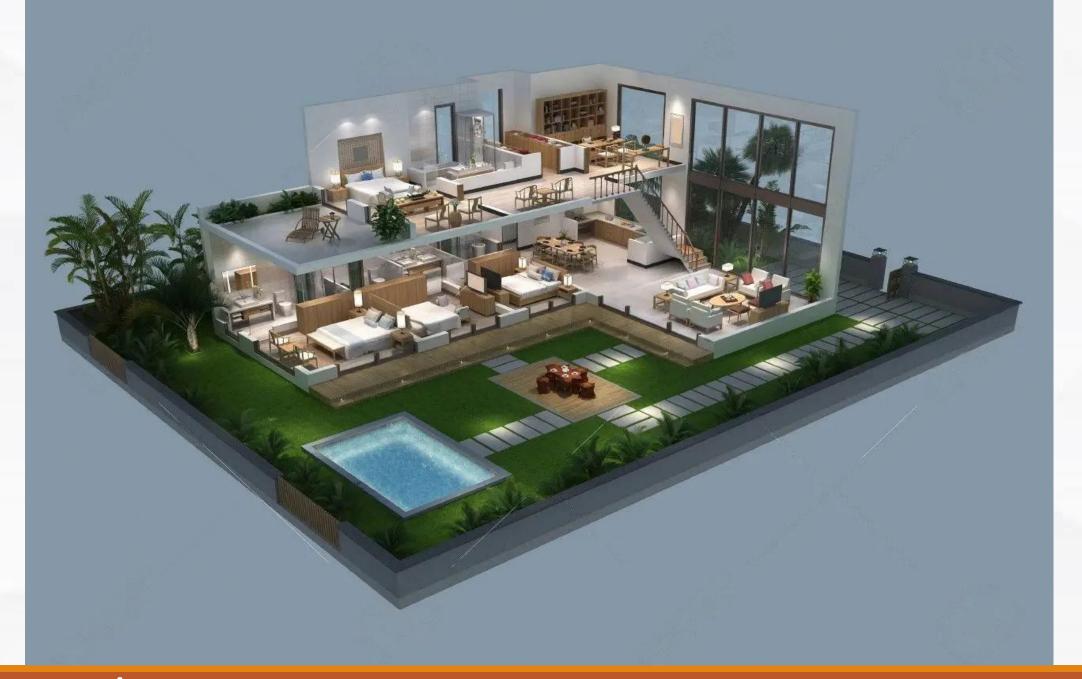

## **Duplex Penthouses**

14th & 15th

Right Angle View

Swimming Pool/Terrace in Penthouse

**Bed Room** 

Dinning

**Living Room** 

**Powder Room** 

**Double Basement Car Parking** 

**Elevators** 