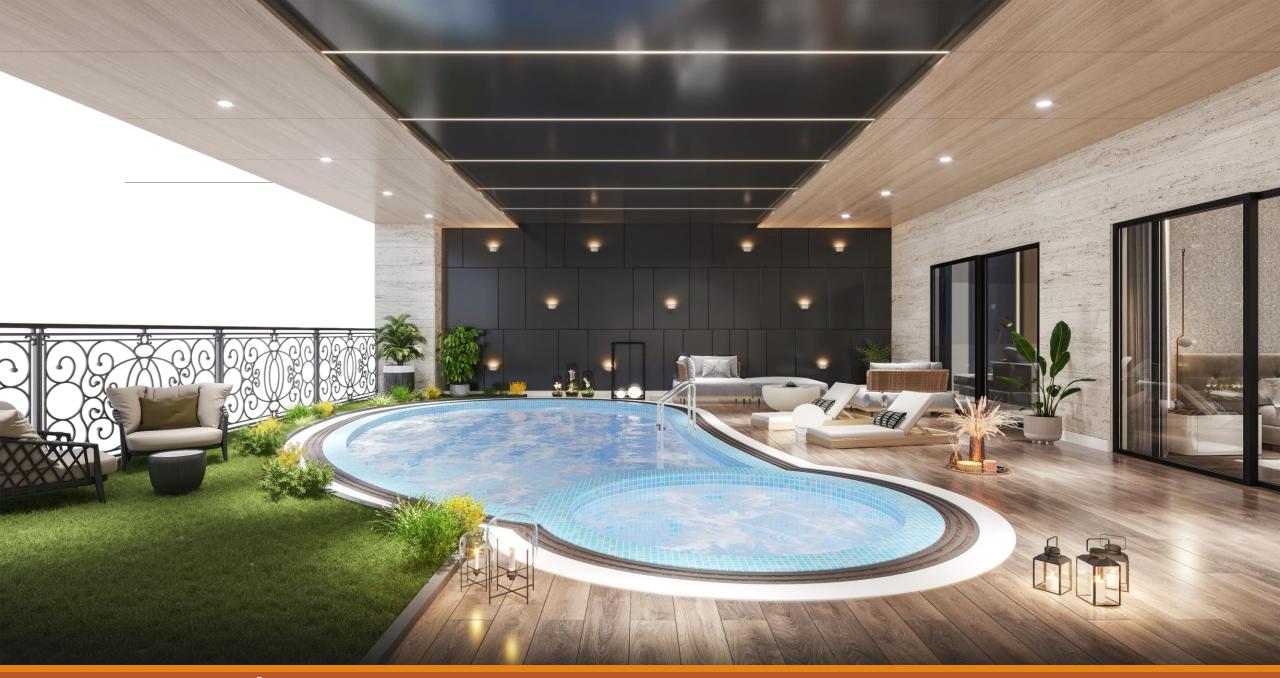

Right Angle View

Swimming Pool/Terrace in Penthouse

**Bed Room** 

Dinning

**Living Room** 

**Powder Room** 

**Double Basement Car Parking** 

**Elevators** 