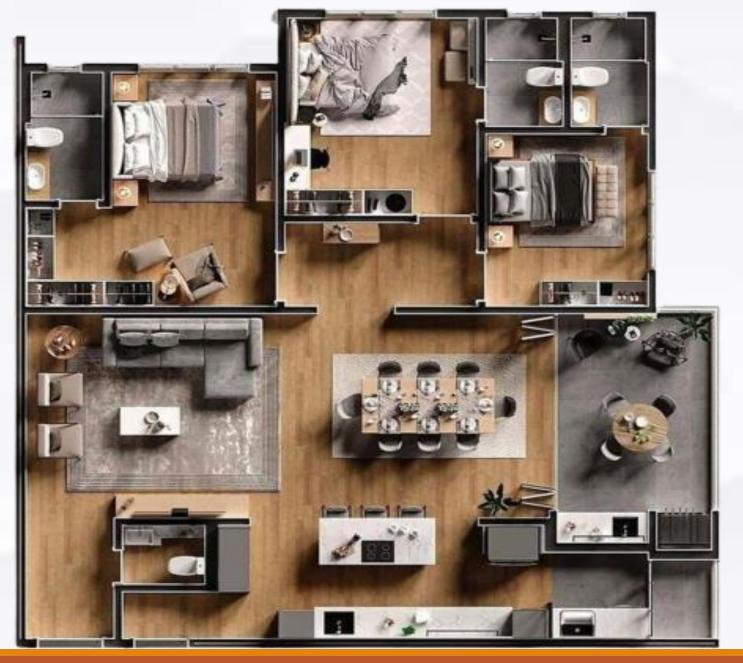

| 2nd to 13th<br>Floor<br>Per Sqft Rate | ТҮРЕ       | Size in<br>Sqft | Total Price | Booking<br>25% | 48 Monthly Installments | After Every Six<br>Months x 8 | Possession<br>10% |
|---------------------------------------|------------|-----------------|-------------|----------------|-------------------------|-------------------------------|-------------------|
|                                       | DOUBLE BED | 790             | 9,085,000   | 2,271,250      | 56,781                  | 397,469                       | 908,500           |
|                                       | DOUBLE BED | 820             | 9,430,000   | 2,357,500      | 58,938                  | 412,563                       | 943,000           |
|                                       | DOUBLE BED | 1005            | 11,557,500  | 2,889,375      | 72,234                  | 505,641                       | 1,155,750         |
| 11,500                                | DOUBLE BED | 1073            | 12,339,500  | 3,084,875      | 77,122                  | 539,853                       | 1,233,950         |
| 11,500                                | TRIPLE BED | 1120            | 12,880,000  | 3,220,000      | 80,500                  | 563,500                       | 1,288,000         |
|                                       | TRIPLE BED | 1145            | 13,167,500  | 3,291,875      | 82,297                  | 576,078                       | 1,316,750         |
|                                       | TRIPLE BED | 1260            | 14,490,000  | 3,622,500      | 90,563                  | 633,938                       | 1,449,000         |
|                                       | TRIPLE BED | 1363            | 15,674,500  | 3,918,625      | 97,966                  | 685,759                       | 1,567,450         |
| Double And Triple Bed Apartments      |            |                 |             |                |                         |                               |                   |