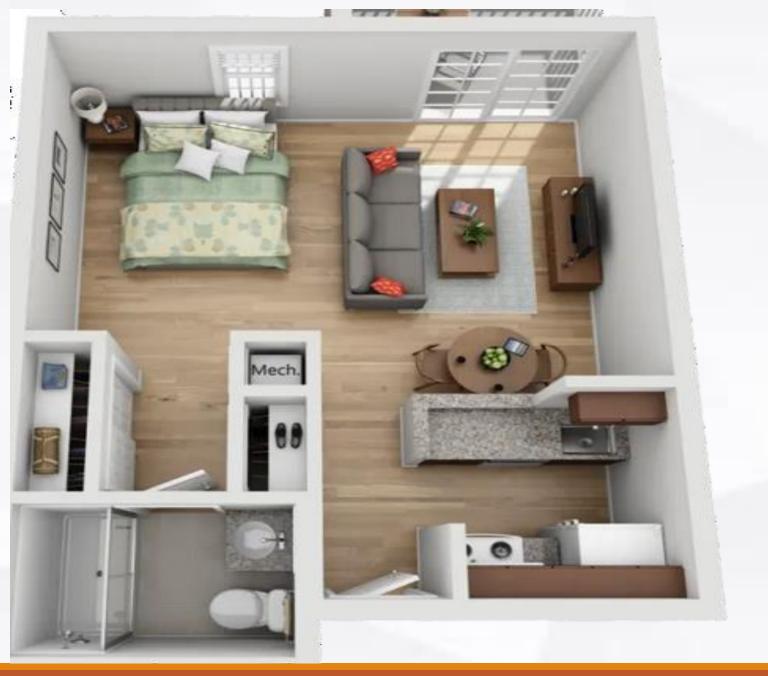

| 4            |
| 3.    | 40 x 80      | 377          |
| 4.    | 40 x 70      | 16           |
| 5.    | 35 x 70      | 585          |
| 6.    | 40x 60       | 22           |
| 7.    | 30 x 60      | 1362         |
| 8.    | 30 x 50      | 26           |
| 9.    | 25 x 50      | 1363         |
|       | Total        | 3962         |





Margalla Road



AirPort, Islamabad (38 Minutes Drive)



Saddar(40 Minutes Drive)



26 Number Chungi(20 Minutes Drive)





**Night View** 



**Ariel View** 



Entrance





**Left Angle View** 



Right Angle View



Swimming Pool/Terrace in Penthouse



**Bed Room** 



Dinning



**Living Room** 







**Powder Room** 



**Double Basement Car Parking** 





**Elevators** 



**Apartments Corridor** 





**Daycare Center** 



Gymnasium











## Motorway (M-1) View Side



**Murree View Side** 

## Motorway (M-1) View Side



Margalla View Side

**Murree View Side** 









| 2nd to 13th<br>Floor<br>Per Sqft Rate | ТҮРЕ       | Size in<br>Sqft | Total Price | Booking<br>25% | 48 Monthly<br>Installments | After Every Six<br>Months x 8 | Possession<br>10% |
|---------------------------------------|------------|-----------------|-------------|----------------|----------------------------|-------------------------------|-------------------|
|                                       | STUDIO     | 340             | 3,910,000   | 977,500        | 24,438                     | 171,063                       | 391,000           |
|                                       | SINGLE BED | 400             | 4,600,000   | 1,150,000