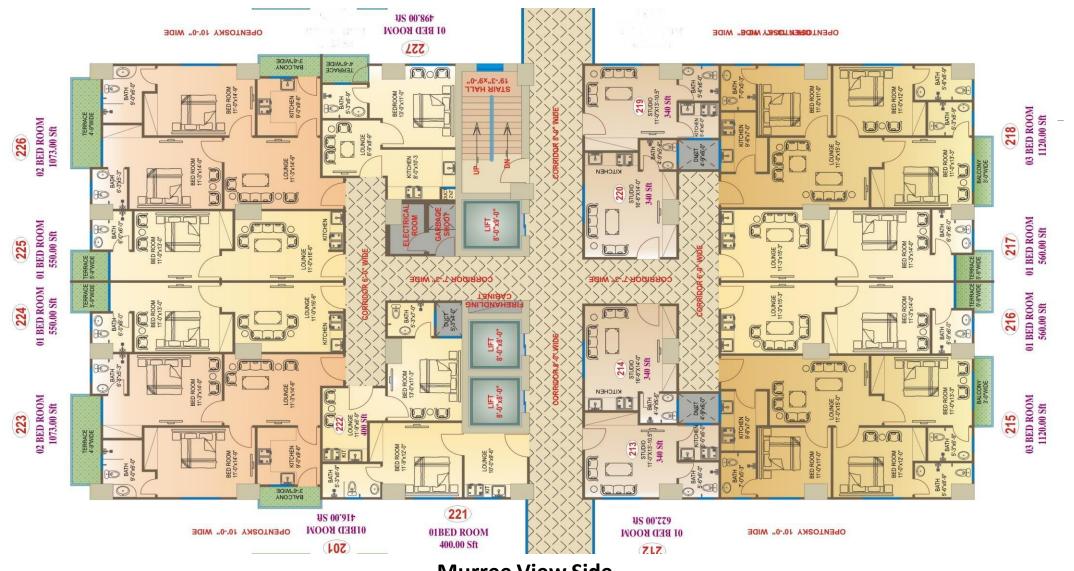

## Motorway (M-1) View Side

**Murree View Side** 

## Motorway (M-1) View Side

Margalla View Side

**Murree View Side** 

| 2nd to 13th<br>Floor<br>Per Sqft Rate | ТҮРЕ       | Size in<br>Sqft | Total Price | Booking<br>25% | 48 Monthly<br>Installments | After Every Six<br>Months x 8 | Possession<br>10% |
|---------------------------------------|------------|-----------------|-------------|----------------|----------------------------|-------------------------------|-------------------|
|                                       | STUDIO     | 340             | 3,910,000   | 977,500        | 24,438                     | 171,063                       | 391,000           |
|                                       | SINGLE BED | 400             | 4,600,000   | 1,150,000      | 28,750                     | 201,250                       | 460,000           |
|                                       | SINGLE BED | 416             | 4,784,000   | 1,196,000      | 29,900                     | 209,300                       | 478,400           |
| 11,500                                | SINGLE BED | 498             | 5,727,000   | 1,431,750      | 35,794                     | 250,556                       | 572,700           |
| 11,500                                | SINGLE BED | 550             | 6,325,000   | 1,581,250      | 39,531                     | 276,719                       | 632,500           |
|                                       | SINGLE BED | 557             | 6,405,500   | 1,601,375      | 40,034                     | 280,241                       | 640,550           |
|                                       | SINGLE BED | 560             | 6,440,000   | 1,610,000      | 40,250                     | 281,750                       | 644,000           |
|                                       | SINGLE BED | 622             | 7,153,000   | 1,788,250      | 44,706                     | 312,944                       | 715,300           |
| Studio and Single Bed Apartment       |            |                 |             |                |                            |                               |                   |

| 2nd to 13th<br>Floor<br>Per Sqft Rate | ТҮРЕ       | Size in<br>Sqft | Total Price | Booking<br>25% | 48 Monthly Installments | After Every Six<br>Months x 8 | Possession<br>10% |
|---------------------------------------|------------|-----------------|-------------|----------------|-------------------------|-------------------------------|-------------------|
|                                       | DOUBLE BED | 790             | 9,085,000   | 2,271,250      | 56,781                  | 397,469                       | 908,500           |
|                                       | DOUBLE BED | 820             | 9,430,000   | 2,357,500      | 58,938                  | 412,563                       | 943,000           |
|                                       | DOUBLE BED | 1005            | 11,557,500  | 2,889,375      | 72,234                  | 505,641                       | 1,155,750         |
| 11,500                                | DOUBLE BED | 1073            | 12,339,500  | 3,084,875      | 77,122                  | 539,853                       | 1,233,950         |
| 11,500                                | TRIPLE BED | 1120            | 12,880,000  | 3,220,000      | 80,500                  | 563,500                       | 1,288,000         |
|                                       | TRIPLE BED | 1145            | 13,167,500  | 3,291,875      | 82,297                  | 576,078                       | 1,316,750         |
|                                       | TRIPLE BED | 1260            | 14,490,000  | 3,622,500      | 90,563                  | 633,938                       | 1,449,000         |
|                                       | TRIPLE BED | 1363            | 15,674,500  | 3,918,625      | 97,966                  | 685,759                       | 1,567,450         |
| Double And Triple Bed Apartments      |            |                 |             |                |                         |                               |                   |