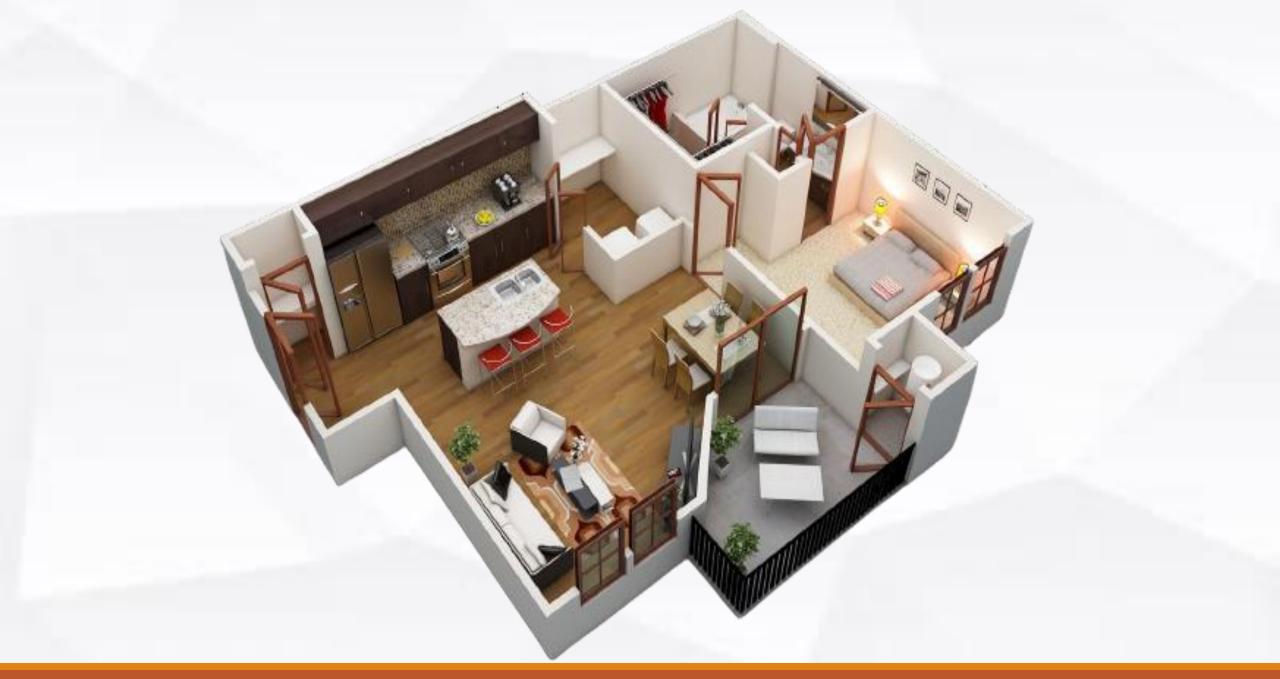

Right Angle View

Swimming Pool/Terrace in Penthouse

**Bed Room** 

Dinning

**Living Room** 

**Powder Room** 

**Double Basement Car Parking** 

**Elevators** 

**Apartments Corridor** 

**Daycare Center** 

Gymnasium