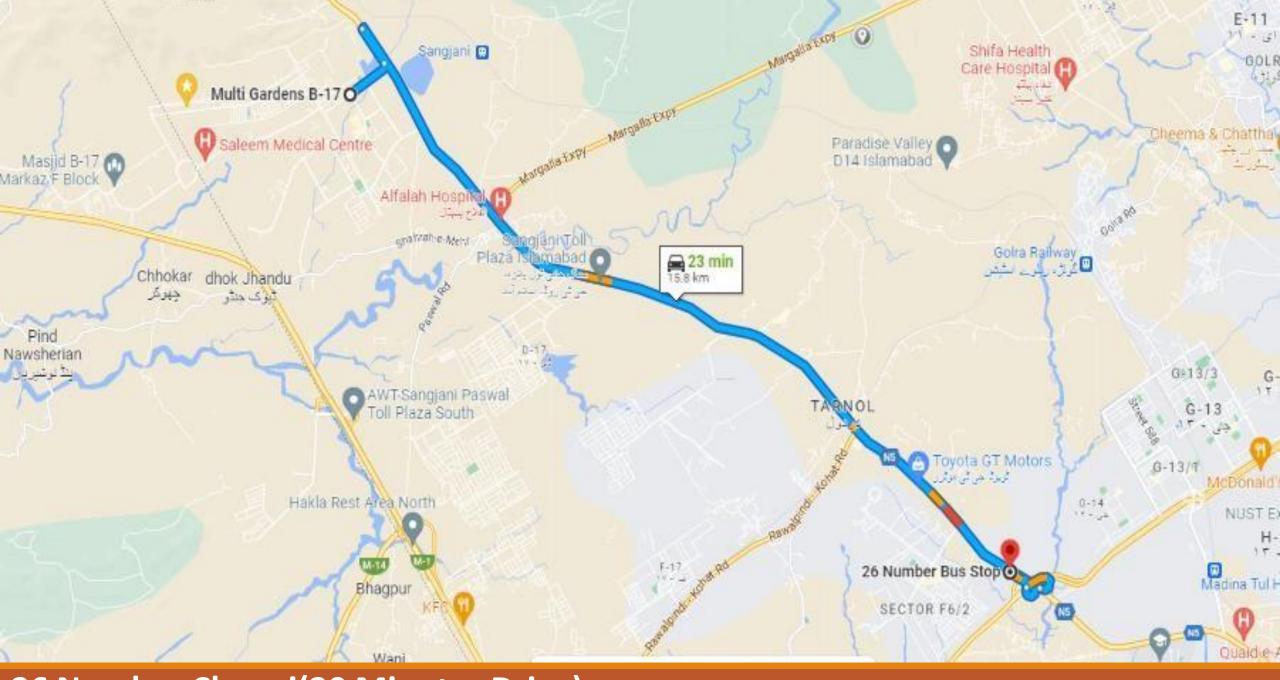

Margalla Road

AirPort, Islamabad (38 Minutes Drive)

Saddar(40 Minutes Drive)

26 Number Chungi(20 Minutes Drive)

**Night View** 

**Ariel View** 

Entrance

**Left Angle View** 